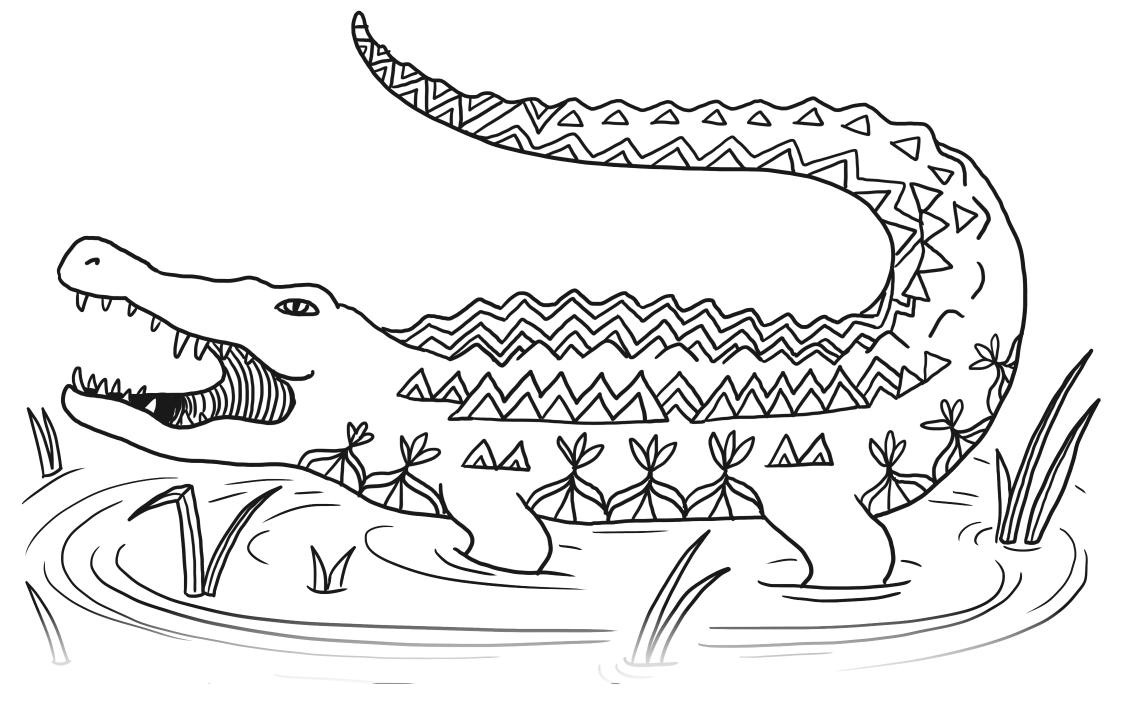

## Kakadu National Park

|           |             | ed in the Nor    |              |
|-----------|-------------|------------------|--------------|
|           |             |                  |              |
|           |             |                  |              |
|           | Hage sile.  | lers, fluing for | <b>100</b> , |
|           | crocodiles, | and dindoes      | GFE          |
| iust some |             |                  | 1 101        |
|           |             |                  |              |

#### Kakadu National Park

| 1 1 1 1 1 1 1 1 1 1 1 1 1 1 1 1 1 1 1 1 |      | 10                                   | 1, 1, 1, 1, 1, 1, 1, 1, 1, 1, 1, 1, 1, 1 |                                         | 7 1 1 7 1 7 1 7 1 7 1 7 1 7 1 7 1 7 1 7 |                                       | April pro | <br> |
|-----------------------------------------|------|--------------------------------------|------------------------------------------|-----------------------------------------|-----------------------------------------|---------------------------------------|-----------|------|
|                                         |      | ,,,,                                 |                                          | 1 1 2 2 1 1 1 1 1 1 1 1 1 1 1 1 1 1 1 1 |                                         | 1 1 1 1 1 1 1 1 1 1 1 1 1 1 1 1 1 1 1 | SHES      |      |
|                                         | OVER | #<br>#<br>#<br>#<br>#<br>#<br>#<br>* | ( ) ( ) ( ) ( ) ( ) ( ) ( ) ( ) ( )      | ////                                    |                                         |                                       |           |      |
| <u>K</u>                                |      |                                      |                                          |                                         |                                         |                                       |           |      |
|                                         |      |                                      |                                          |                                         |                                         |                                       |           |      |
| <u>i</u>                                |      |                                      |                                          |                                         |                                         | <br>                                  |           |      |
| W                                       |      |                                      |                                          |                                         |                                         |                                       |           |      |
| 5                                       |      |                                      |                                          |                                         |                                         |                                       |           |      |

#### Kakadu National Park

| •      |  |
|--------|--|
| T      |  |
| J      |  |
|        |  |
| 1      |  |
|        |  |
| $\Box$ |  |
|        |  |
|        |  |
|        |  |
| U      |  |
|        |  |
|        |  |
| D      |  |
|        |  |